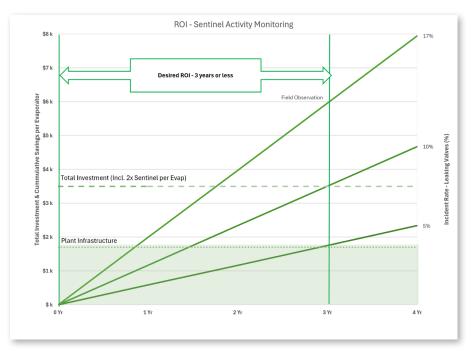

### **Energy Savings ROI Payback in 3 Years or Less!**

Energy efficiency is a critical concern for industrial operations, particularly in refrigeration systems where unnoticed leaks can lead to significant financial losses. Sentinel Activity Monitoring offers a cutting-edge solution to address this issue, ensuring rapid return on investment (ROI) often within three years.

# Typical ROI Payback Model

Hansen can customize this ROI Model to your specific conditions. Please contact us with details at Sentinel@hantech.com

Based on 0F Suction temperature and \$0.08/kWh.